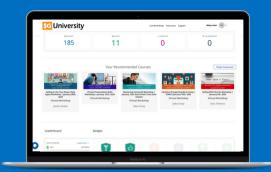

### **Full Control, Content Management and Admin Access**

#### LMS Integration

Seamlessly add new fresh, new sales training content to your LMS from your personalized dashboard. Includes full reporting suite.

#### Team Hub

Customizable team training hub for small teams.

Includes admin dashboard, content management, reporting suite, personalized learner dashboards, gamification, AI recommendation engine, content management and your branding. 256 bit encrypted, SSO enabled.