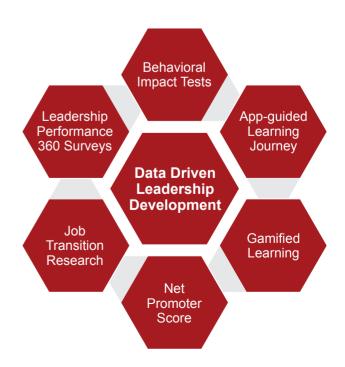

#### We offer our clients:

- Data-Driven Leadership Development solutions
- A proven track record of creating measurable and sustainable results that exceed the industry benchmarks.
- Road-tested solutions, including programming that has reached over 20,000+ participants in 75+ countries and 23 languages.
- A learning experience that is focused on 100% inclusion of the participants' real-life challenge, making the learning immediately applicable when the participants return to their job.
- A flexible design approach that combines the best of our foundational approach with the customized needs of our clients.