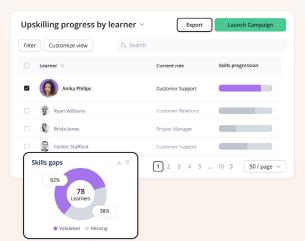

# Outperform today with upskilling campaigns

Cue the right training to the right learner at the right time, map skill progression, and allow managers to assess their teams.

- Upskilling dashboard
- · Role progression mapping
- Upskilling workflows