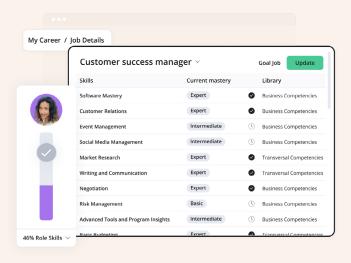

## Outskill tomorrow with reskilling campaigns

Develop career-advancing skills and unlock internal mobility as a strategic workforce advantage.

- · Reskilling dashboard
- Role advancement mapping
- · Reskilling workflows