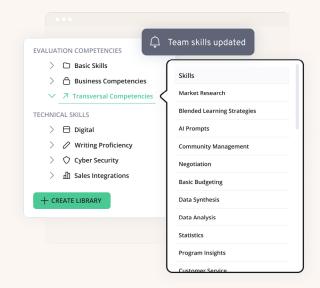

## Build a source of truth for skills with Al

Let Al keep a pulse on the skills inside and outside of your organization.

- Al-powered skills ontology
- · Skills assessment
- Skills dashboard