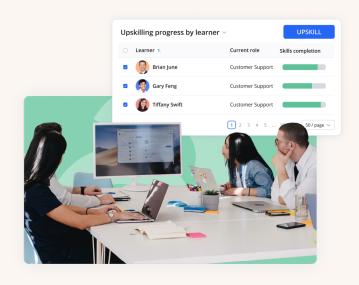

# Outperform today with upskilling campaigns

Cue the right training to the right learner at the right time, map skill progression, and allow managers to assess their teams.

- Upskilling dashboard
- · Role progression mapping
- Upskilling workflows